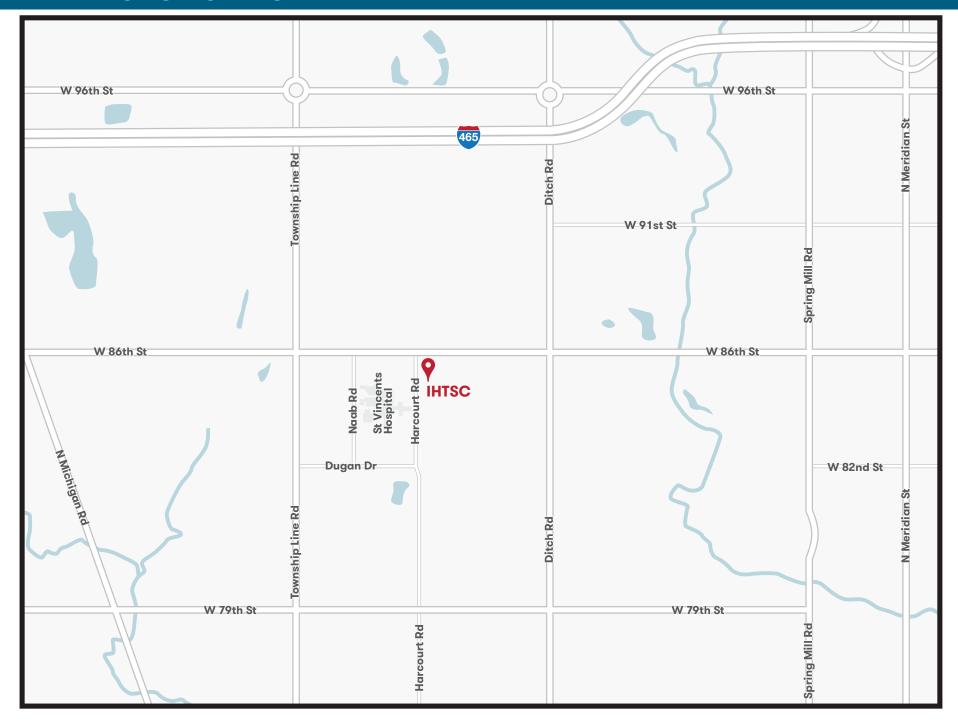

## **INDIANAPOLIS-NORTHSIDE**

Indiana Hand to Shoulder Center

8501 Harcourt Road Indianapolis, IN 46260

Phone: (317) 875-9105

## **Driving Directions**

### North

- 465 to US 31
- South on US 31 to 86th St.
- West on 86th St. to Harcourt Road
- South on Harcourt Road
- Office on left

#### South

- I 65 N. to Meridian St. exit.
- North on Meridian to 86th St.
- West on 86th St. to Harcourt Road
- South on Harcourt Road
- Office on left

#### West

- 465 N. to Michigan Road
- South on Michigan Road
- East on 86th S.
- South on Harcourt Road
- Office on left

#### East

- I 70 W. to I 65 N, Meridian St. exit
- North on Meridian to 86th St.
- West on 86th St. to Harcourt Road
- South on Harcourt Road
- Office on left