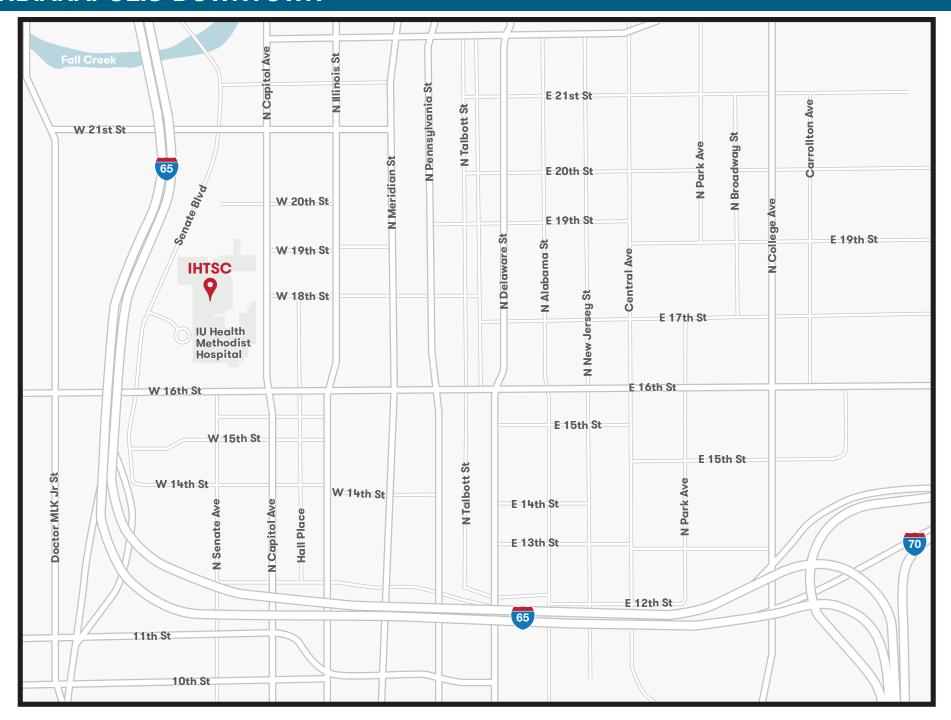

### Professional Building 1

1801 North Senate Boulevard, Suite 525 Indianapolis, IN 46202

Phone: (317) 875-9105

### **Driving Directions**

#### North

- US 31 S. to 21st Street
- West on 21st to Senate Blvd.
- South on Senate Blvd.
- Office on left.

#### South

- I-65 N to I-70 W
- I-70 W to McCarty St.
- North on Madison and continue on Meridian to 16th St.
- West on 16th St. to Senate Blvd.
- North on Senate Blvd.
- Office on right.

#### West

- I-70 E. to exit 79A
- North on S. Missouri St. and continue onto West St.
- Continue North on to Dr. Martin Luther King Dr.
- Turn East onto 16th St.
- North onto Senate Blvd.
- Office on right.

#### East

- I-70 W. to exit 79A
- North on S. Missouri St. and continue onto West St.
- Continue North onto Dr. Martin Luther King Dr.
- Turn East onto 16th St.
- North onto Senate Blvd.
- Office on right.

PARKING: Park in Parking Garage 2 and take walkway to main hospital. Proceed to bank of elevators across from information desk. Office is located inside Methodist Hospital.